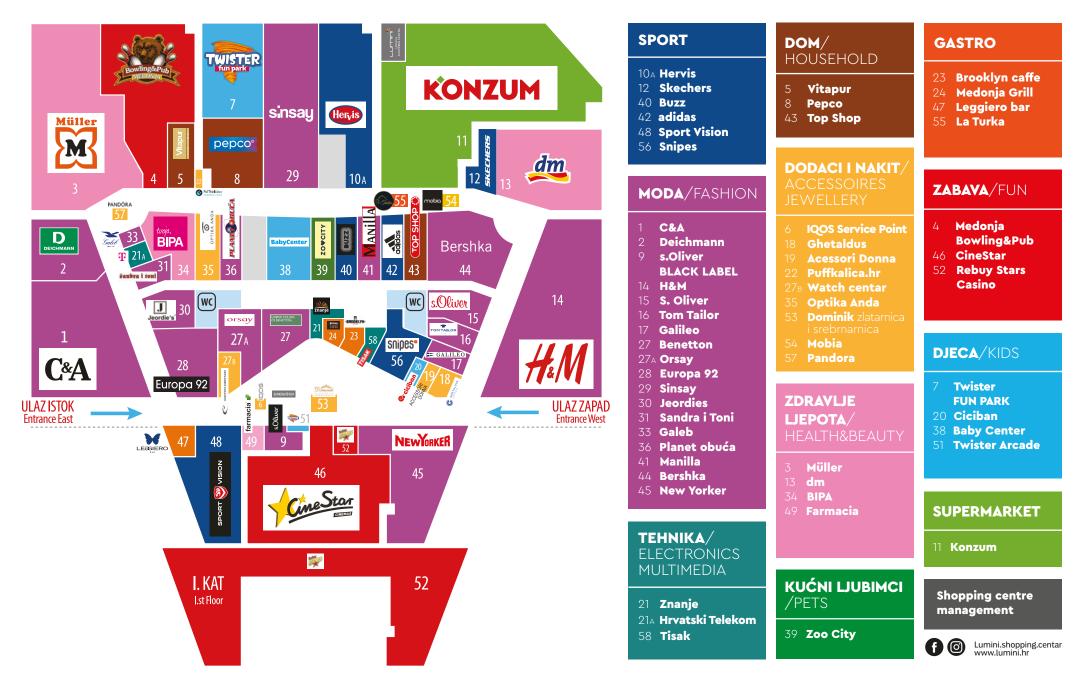

### SHOPPING CENTRE LAYOUT

| LEASE OF ONE ADVERTISING AREA (€)             | up to 5m <sup>2</sup> | up to 10m <sup>2</sup> | up to 20m <sup>2</sup>  | up to 30m <sup>2</sup>  |
|-----------------------------------------------|-----------------------|------------------------|-------------------------|-------------------------|
| Sales stand (per day)                         | 50.00                 | 70.00                  | 100.00                  | 130.00                  |
| Promotions (per day)                          | 100.00                | 130.00                 | 200.00                  | 240.00                  |
| Car dealers – car display (per month)         | _                     | 1,600.00               | _                       | -                       |
| Promotions – external parking lot (€/per day) |                       |                        | up to 100m <sup>2</sup> | up to 200m <sup>2</sup> |
|                                               |                       |                        | 500.00                  | 700.00                  |